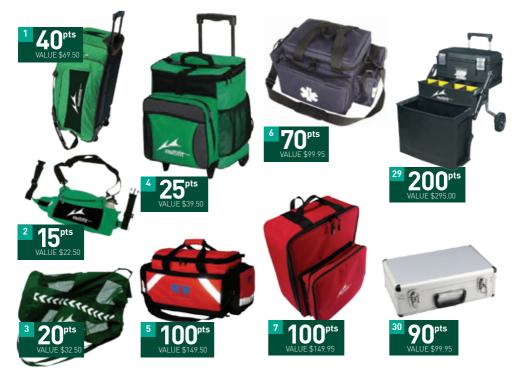

# Customer loyalty and club sponsorship program

In addition to the initial order deals, all customers are eligible for the loyalty and sponsorship program

- Free registration
- For every \$10 spent, receive 1 loyalty point
- Points can be accrued and never expire
- 01: TRE103 Medical Bag: 40pts
- 02: TRE105 Trainers Waist Bag: 15pts
- 03: TRE104 Sports Ball Bag: 20pts
- 04: TRE101 Ice Cooler Bag: 25pts
- 05: TRE106 Large Trauma Bag: 100pts
- 06: TRE107 Small Trauma Bag: 70pts
- 07: TRE119 First-Aid Trauma Backpack: 100pts
- 08: MTSTSH-61 Portable Massage Table: 300pts
- 09: MULST000R-01 Stretcher: 150pts
- 10: MULST004F-01 4-Fold Stretcher: 200pts
- 11: MULST00SS-01 Scoop Stretcher: 350pts
- 12: TRE303 10 x Screw Top Drink Bottles: 30pts
- 13: TRE304 Foldable or Plastic Drink Bottle Carrier: 30pts
- 14: TRE306 8 x Multifit Chin Bottles: 60pts
- **15: TRE251 Reversible training bibs x10: 90pts** Not shown
- 16: TRE217 Bibs x 20: 80pts

- 17: TRE218 Cones x 50: 40pts
- 18: TRE211 Sideline Mat 20mm: 40pts
- 19: TRE215 Tackle Bag: 250pts
- 20: TRE252 Agility Poles x 10: 100pts
- 21: TRE220 Inflatable Ice Bath: 250pts
- 22: TRE222 Junior Tackle Bag: 175pts Not shown
- 23: TRE221 Coaches Board (all sports): 70pts
- 24: MDV200 \$200 Discount Voucher: 250pts
- 25: MDV500 \$500 Discount Voucher: 500pts Not shown
- 26: TRE241 Insulated Water Cooler 16L: 90pts
- 27: MSC112 TENS Machine (Single Channel Unit): 80pts
- 28: MSC136 TENS Machine (Dual Channel Unit): 120pts
- 29: TRE120 Deluxe Sports Medical Trolley: 200pts
- 30: TRE117 Aluminium Medical Case: 90pts
- 31: MULST00SB-01 Spine Board: 200pts
- 32: TRE240 Insulated Water Cooler 37L: 130pts

### **\$1000 EQUALS 100PTS**

Multifit