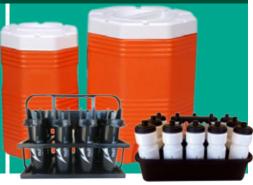

### [ii] Water Drums AND Water Bottles Pack (Value \$437.60)

### Includes:

- 1 x 37L and 1 x 16L insulated water drums
- 8 x chin bottles and foldable water carrier
- 12 x screw top water bottles and water carrier