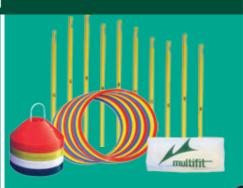

### [iii] Multifit Sports Kit (Value \$437.05)

#### Includes:

- 2 x set of agility poles
- 1 x set speed rings
- 2 x training cones
- 10 x trainers hand towels
- 2 x white trainer's vest