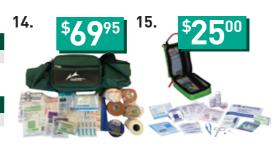

### 14. TRAINERS WAIST BAG PACKED

| Product Code | Size       | Cost    |
|--------------|------------|---------|
| FAK101       | Pre Packed | \$69.95 |

### 15. TEAM VERSATILE FIRST AID KIT

| Product Code | Size  | Cost    |
|--------------|-------|---------|
| FAK118       | Small | \$25.00 |