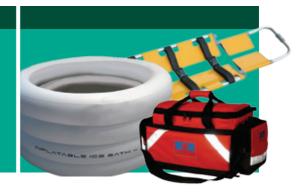

### [i] Massage Table OR Spine Board OR Ice Bath (Value from \$412.50)

### Includes:

■ Portable Massage Table OR Spine Board OR Ice Bath.