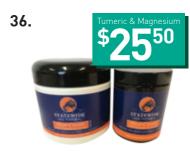

### **36. STATEWIDE MASSAGE CREAMS**

- Quality massage, physiotherapy and muscle creams that aid in recovery and may prevent cramping
- Tumeric & magnesium can provide pain relief & limit inflammation
- All natural ingredients with no harsh chemicals
- For use by Physiotherapists, Massage Therapists and Sports Trainers
- Massage Cream with Tumeric and Magnesium prevents cramping and relief of inflammation

| Product Code | Description                                                  | Cost    |
|--------------|--------------------------------------------------------------|---------|
| S0C311       | Statewide Massage Heat Cream - 100g                          | \$16.95 |
| S0C410       | Statewide Massage Heat Cream – 400g                          | \$28.95 |
| S0C411       | Statewide Massage Sports Cream – 400g                        | \$28.95 |
| S0C421       | Statewide Massage Extra Strength Heat Cream – 400g           | \$34.95 |
| S0C419       | Statewide Massage Cream with<br>Tumeric Magnesium – 175g     | \$25.50 |
| SOC423       | Statewide Massage Cream<br>with Tumeric and Magnesium – 400g | \$35.95 |