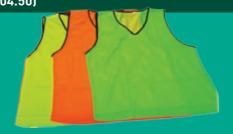

### Mesh Training Bibs - Pack 20 (Value \$104.50)

Mesh bibs come in either
 Orange or Yellow colour, and
 Medium/Large or Large/XL Size.