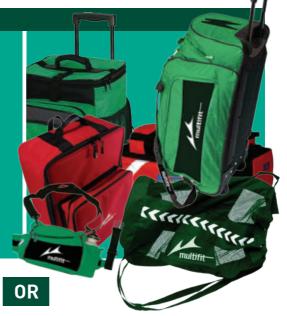

### [iv] Bag Selection (value \$510.30)

#### Includes:

- 1 x large trauma bag
- 1 x first-aid trauma backpack
- 1 x medical trolley bag
- 1 x cooler bag
- 1 x ball bag
- 1 x trainer's waist bags

3 Spend over \$2500 on Multifit branded products with your initial order and receive a scoop stretcher, ice bath and pre-packed trauma bag (value \$1490.50).