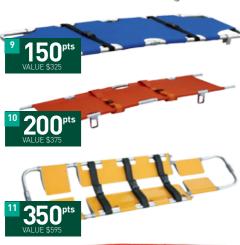

# Customer loyalty and club sponsorship program

In addition to the initial order deals, all customers are eligible for the loyalty and sponsorship program

- Free registration
- For every \$10 spent, receive 1 loyalty point
- Points can be accrued and never expire
- 01: TRE103 Medical Bag: 40pts
- 02: TRE105 Trainers Waist Bag: 15pts
- 03: TRE104 Sports Ball Bag: 20pts
- 04: TRE101 Ice Cooler Bag: 25pts
- 05: TRE106 Large Trauma Bag: 100pts
- 06: TRE107 Small Trauma Bag: 70pts
- 07: TRE119 First-Aid Trauma Backpack: 100pts
- 08: MTSTSH-61 Portable Massage Table: 300pts
- 09: MULST000R-01 Stretcher: 150pts
- 10: MULST004F-01 4-Fold Stretcher: 200pts
- 11: MULST00SS-01 Scoop Stretcher: 350pts
- 12: TRE303 10 x Screw Top Drink Bottles: 30pts
- 13: TRE304 Foldable or Plastic Drink Bottle Carrier: 30pts
- 14: TRE306 8 x Multifit Chin Bottles: 60pts
- **15: TRE251 Reversible training bibs x10: 90pts** Not shown
- 16: TRE217 Bibs x 20: 80pts