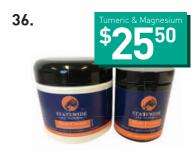

### **36. STATEWIDE MASSAGE CREAMS**

- Quality massage, physiotherapy and muscle creams that aid in recovery and may prevent cramping
- Tumeric & magnesium can provide pain relief & limit inflammation
- All natural ingredients with no harsh chemicals
- For use by Physiotherapists, Massage Therapists and Sports Trainers
- Massage Cream with Tumeric and Magnesium prevents cramping and relief of inflammation

| Product Code | Description                                                  | Cost    |
|--------------|--------------------------------------------------------------|---------|
| S0C311       | Statewide Massage Heat Cream – 100g                          | \$16.95 |
| S0C410       | Statewide Massage Heat Cream – 400g                          | \$28.95 |
| S0C411       | Statewide Massage Sports Cream – 400g                        | \$28.95 |
| S0C421       | Statewide Massage Extra Strength Heat Cream – 400g           | \$34.95 |
| SOC419       | Statewide Massage Cream with<br>Tumeric Magnesium – 175g     | \$25.50 |
| S0C423       | Statewide Massage Cream<br>with Tumeric and Magnesium – 400g | \$35.95 |