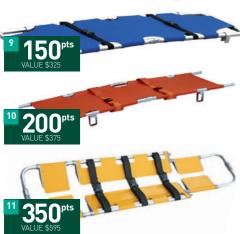

# Customer loyalty and club sponsorship program

In addition to the initial order deals, all customers are eligible for the loyalty and sponsorship program

- Free registration
- For every \$10 spent, receive 1 loyalty point
- Points can be accrued and never expire
- 01: TRE103 Medical Bag: 40pts
- 02: TRE105 Trainers Waist Bag: 15pts
- 03: TRE104 Sports Ball Bag: 20pts
- 04: TRE101 Ice Cooler Bag: 25pts
- 05: TRE106 Large Trauma Bag: 100pts
- 06: TRE107 Small Trauma Bag: 70pts
- 07: TRE119 First-Aid Trauma Backpack: 100pts
- 08: MTSTSH-61 Portable Massage Table: 300pts
- 09: MULST000R-01 Stretcher: 150pts
- 10: MULST004F-01 4-Fold Stretcher: 200pts
- 11: MULST00SS-01 Scoop Stretcher: 350pts
- 12: TRE303 10 x Screw Top Drink Bottles: 30pts
- 13: TRE304 Foldable or Plastic Drink Bottle Carrier: 30pts
- 14: TRE306 8 x Multifit Chin Bottles: 60pts
- 15: TRE251 Reversible training bibs x10: 90pts Not shown
- 16: TRE217 Bibs x 20: 80pts