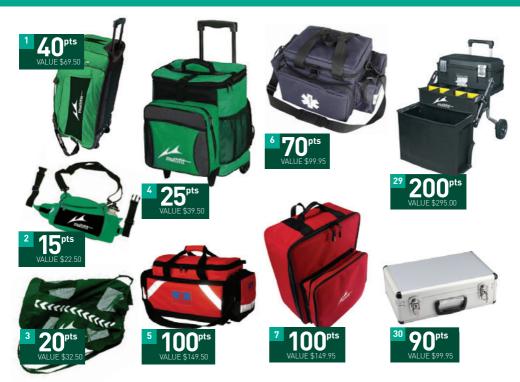

# Customer loyalty and club sponsorship program

In addition to the initial order deals, all customers are eligible for the loyalty and sponsorship program

- Free registration
- For every \$10 spent, receive 1 loyalty point
- Points can be accrued and never expire
- 01: TRE103 Medical Bag: 40pts
- 02: TRE105 Trainers Waist Bag: 15pts
- 03: TRE104 Sports Ball Bag: 20pts
- 04: TRE101 Ice Cooler Bag: 25pts
- 05: TRE106 Large Trauma Bag: 100pts
- 06: TRE107 Small Trauma Bag: 70pts
- 07: TRE119 First-Aid Trauma Backpack: 100pts
- 08: MTSTSH-61 Portable Massage Table: 300pts
- 09: MULST000R-01 Stretcher: 150pts
- 10: MULST004F-01 4-Fold Stretcher: 200pts
- 11: MULST00SS-01 Scoop Stretcher: 350pts
- 12: TRE303 10 x Screw Top Drink Bottles: 30pts
- 13: TRE304 Foldable or Plastic Drink Bottle Carrier: 30pts
- 14: TRE306 8 x Multifit Chin Bottles: 60pts
- 15: TRE251 Reversible training bibs x10: 90pts Not shown
- 16: TRE217 Bibs x 20: 80pts

- 17: TRE218 Cones x 50: 40pts
- 18: TRE211 Sideline Mat 20mm: 40pts
- 19: TRE215 Tackle Bag: 250pts
- 20: TRE252 Agility Poles x 10: 100pts
- 21: TRE220 Inflatable Ice Bath: 250pts
- 22: TRE222 Junior Tackle Bag: 175pts Not shown
- 23: TRE221 Coaches Board (all sports): 70pts
- 24: MDV200 \$200 Discount Voucher: 250pts
- 25: MDV500 \$500 Discount Voucher: 500pts Not shown
- 26: TRE241 Insulated Water Cooler 16L: 90pts
- 27: MSC112 TENS Machine (Single Channel Unit): 80pts
- 28: MSC136 TENS Machine (Dual Channel Unit): 120pts
- 29: TRE120 Deluxe Sports Medical Trolley: 200pts
- 30: TRE117 Aluminium Medical Case: 90pts 31: MULST00SB-01 Spine Board: 200pts
- 32: TRE240 Insulated Water Cooler 37L: 130pts