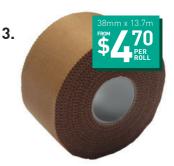

### 3. SPORTS TAPE (Economy Rigid Strapping Tape)

- Rigid strapping tape with synthetic hypoallergenic adhesive to reduce skin irritation
- Rayon fabric construction comes in tan or white colour

| Product Code | Size         | No. per Box | Cost     |
|--------------|--------------|-------------|----------|
| MULHT2513-01 | 25mm x 13.7m | 1           | \$3.95   |
| MULHT2513-48 | 25mm x 13.7m | 48          | \$175.20 |
| MULHT3813-01 | 38mm x 13.7m | 1           | \$4.95   |
| MULHT3813-32 | 38mm x 13.7m | 32          | \$150.40 |
| MULHT5013-01 | 50mm x 13.7m | 1           | \$6.95   |
| MULHT5013-24 | 50mm x 13.7m | 24          | \$151.20 |