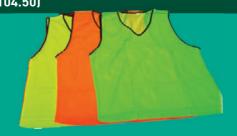

### Mesh Training Bibs - Pack 20 (Value \$104.50)

Mesh bibs come in either
 Orange or Yellow colour, and
 Medium/Large or Large/XL Size.

OR

2 Spend over \$1000 on Multifit branded products with your initial order and receive your choice of one of the following FREE offers: