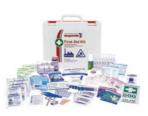

### 17. TEAM FIRST AID KIT X-LARGE

| Product Code | Size    | Cost     |
|--------------|---------|----------|
| FAK110       | X-Large | \$335.00 |