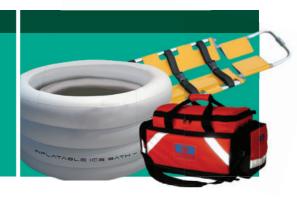

### [i] Massage Table OR Spine Board OR Ice Bath (Value from \$412.50)

### Includes:

■ Portable Massage Table OR Spine Board OR Ice Bath.