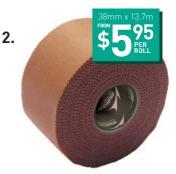

- Professional quality, highly aggressive rigid strapping tape
- Heat activated, soft natural adhesive ideal in extreme hot or cold conditions

| Product Code | Size         | No. per Box | Cost     |
|--------------|--------------|-------------|----------|
| MULPP1313-01 | 13mm x 13.7m | 1           | \$2.90   |
| MULPP1313-20 | 13mm x 13.7m | 20          | \$50.00  |
| MULPP2513-01 | 25mm x 13.7m | 1           | \$4.75   |
| MULPP2513-12 | 25mm x 13.7m | 12          | \$54.00  |
| MULPP2513-40 | 25mm x 13.7m | 40          | \$166.00 |
| MULPP3813-01 | 38mm x 13.7m | 1           | \$6.50   |
| MULPP3813-08 | 38mm x 13.7m | 8           | \$50.00  |
| MULPP3813-30 | 38mm x 13.7m | 30          | \$178.50 |
| MULPP5013-01 | 50mm x 13.7m | 1           | \$8.50   |
| MULPP5013-06 | 50mm x 13.7m | 6           | \$49.50  |
| MULPP5013-20 | 50mm x 13.7m | 20          | \$159.00 |