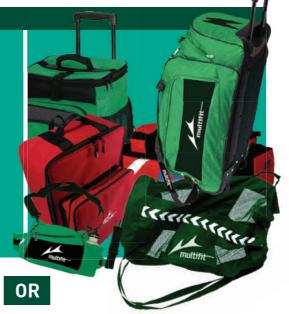

### [iv] Bag Selection (value \$510.30)

#### Includes:

- 1 x large trauma bag
- 1 x first-aid trauma backpack
- 1 x medical trolley bag
- 1 x cooler bag
- 1 x ball bag
- 1 x trainer's waist bags

3 Spend over \$2500 on Multifit branded products with your initial order and receive a scoop stretcher, ice bath and pre-packed trauma bag (value \$1490.50).