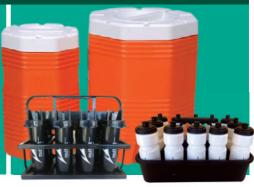

### [ii] Water Drums AND Water Bottles Pack (Value \$437.60)

### Includes:

- 1 x 37L and 1 x 16L insulated water drums
- 8 x chin bottles and foldable water carrier
- 12 x screw top water bottles and water carrier