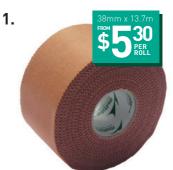

### 1. PREMIUM SPORTS TAPE

- Premium quality, highly aggressive rigid strapping tape
- Heat activated natural adhesive

| Product Code | Size         | No. per Box | Cost     |
|--------------|--------------|-------------|----------|
| MULPS1313-01 | 13mm x 13.7m | 1           | \$2.75   |
| MULPS1313-20 | 13mm x 13.7m | 20          | \$47.00  |
| MULPS2513-01 | 25mm x 13.7m | 1           | \$4.50   |
| MULPS2513-12 | 25mm x 13.7m | 12          | \$51.00  |
| MULPS2513-40 | 25mm x 13.7m | 40          | \$155.00 |
| MULPS3813-01 | 38mm x 13.7m | 1           | \$5.95   |
| MULPS3813-08 | 38mm x 13.7m | 8           | \$45.60  |
| MULPS3813-30 | 38mm x 13.7m | 30          | \$159.00 |
| MULPS5013-01 | 50mm x 13.7m | 1           | \$7.95   |
| MULPS5013-06 | 50mm x 13.7m | 6           | \$46.20  |
| MULPS5013-20 | 50mm x 13.7m | 20          | \$139.00 |