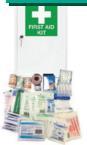

### 15. TEAM VERSATILE FIRST AID KIT

| Product Code | Size  | Cost    |
|--------------|-------|---------|
| FAK118       | Small | \$25.00 |