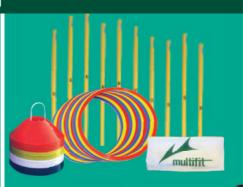

### [iii] Multifit Sports Kit (Value \$437.05)

### Includes:

- 2 x set of agility poles
- 1 x set speed rings
- 2 x training cones
- 10 x trainers hand towels
- 2 x white trainer's vest