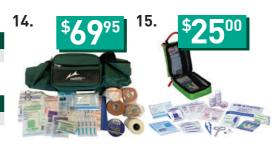

### 14. TRAINERS WAIST BAG PACKED

| Product Code | Size       | Cost    |
|--------------|------------|---------|
| FAK101       | Pre Packed | \$69.95 |

### 15. TEAM VERSATILE FIRST AID KIT

| Product Code | Size  | Cost    |
|--------------|-------|---------|
| FAK118       | Small | \$25.00 |